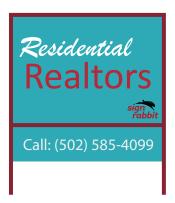

## Yard Signs

Whether you would like to choose from our pre-designed yard sign templates or design your own from scratch, our creative team is ready to help you get started. Our signs come in standard sizes as small as six inches and as large as three feet. This means they can accommodate any design, whether it be one of ours or an original for your business. And with SignRabbit by Signarama Downtown, you get your signs the next business day!

Communicate with people whether walking or driving. Call us for bulk pricing.